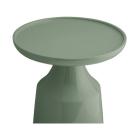

## TURIN SIDE TABLE

Material Lacquer Finish Spa Top Coat/Sealant false

DIMENSIONS

Foot Print Dia: 12.00 IN Table Top H: 1.5 IN

Contemporary and modern design elements take shape in our Turin Side Table. A round top framed by a thick rim rests atop an exaggerated bell-shaped base, drawing attention to the sculptural aspect of the unique construction of the lacquer table in a fresh spa finish. Artistic in form and functional by design, this table showcases as an architectural element.