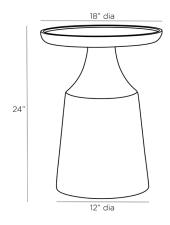

## TURIN SIDE TABLE

Material Lacquer Finish Spa Top Coat/Sealant false

DIMENSIONS

Foot Print Dia: 12.00 IN Table Top H: 1.5 IN

Contemporary and modern design elements take shape in our Turin Side Table. A round top framed by a thick rim rests atop an exaggerated bell-shaped base, drawing attention to the sculptural aspect of the unique construction of the lacquer table in a fresh spa finish. Artistic in form and functional by design, this table showcases as an architectural element.