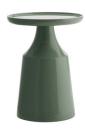

## TURIN SIDE TABLE

Material Lacquer Finish Spa Top Coat/Sealant false

DIMENSIONS

Foot Print Dia: 12.00 IN Table Top H: 1.5 IN

Contemporary and modern design elements take shape in our Turin Side Table. A round top framed by a thick rim rests atop an exaggerated bell-shaped base, drawing attention to the sculptural aspect of the unique construction of the lacquer table in a fresh spa finish. Artistic in form and functional by design, this table showcases as an architectural element.